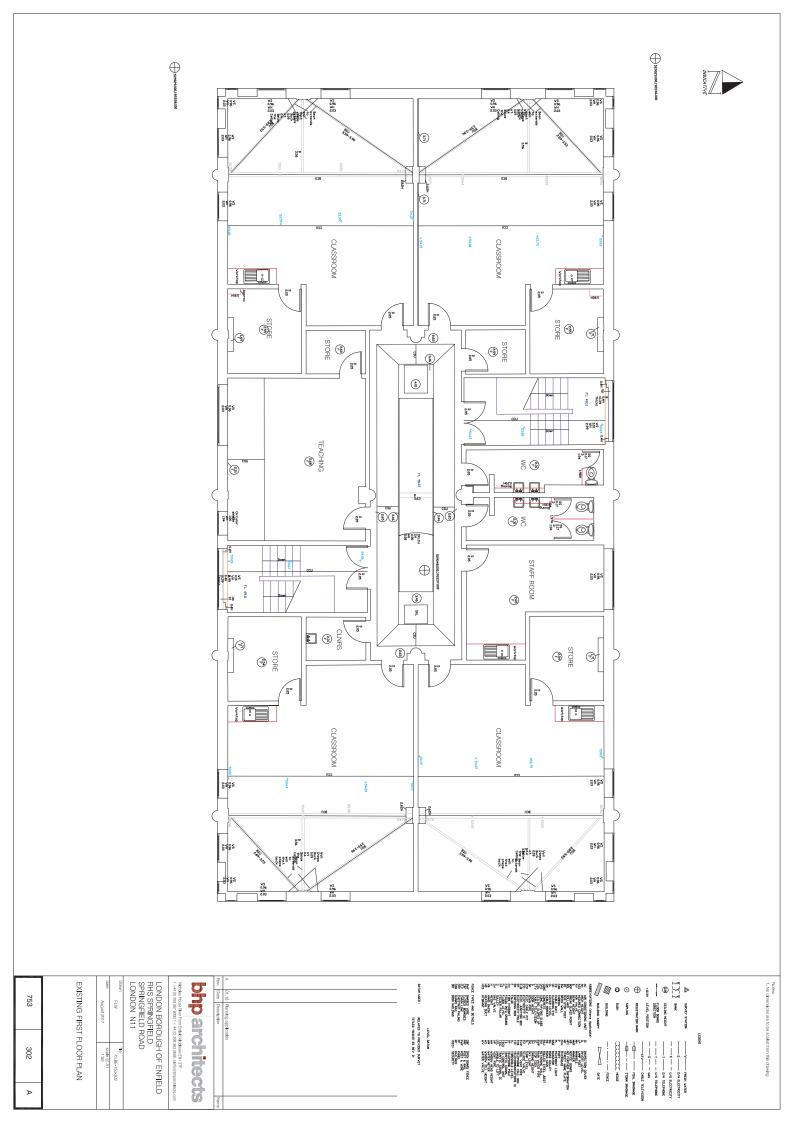

2. Approved Plans

Unless required by any other condition attached to this Decision, the development hereby permitted shall be carried out in accordance with the following approved plans and documents:

- 1. 753-303-A Existing South & East Elevation
- 2. 753-304-A Existing North and West Elevation
- 3. 753-302-A Existing First Floor Plan
- 4. 753-301-A Existing Ground Floor Plan
- 5. 753-322-A Proposed First Floor Plan
- 6. 753-321-A Proposed Ground Floor Plan