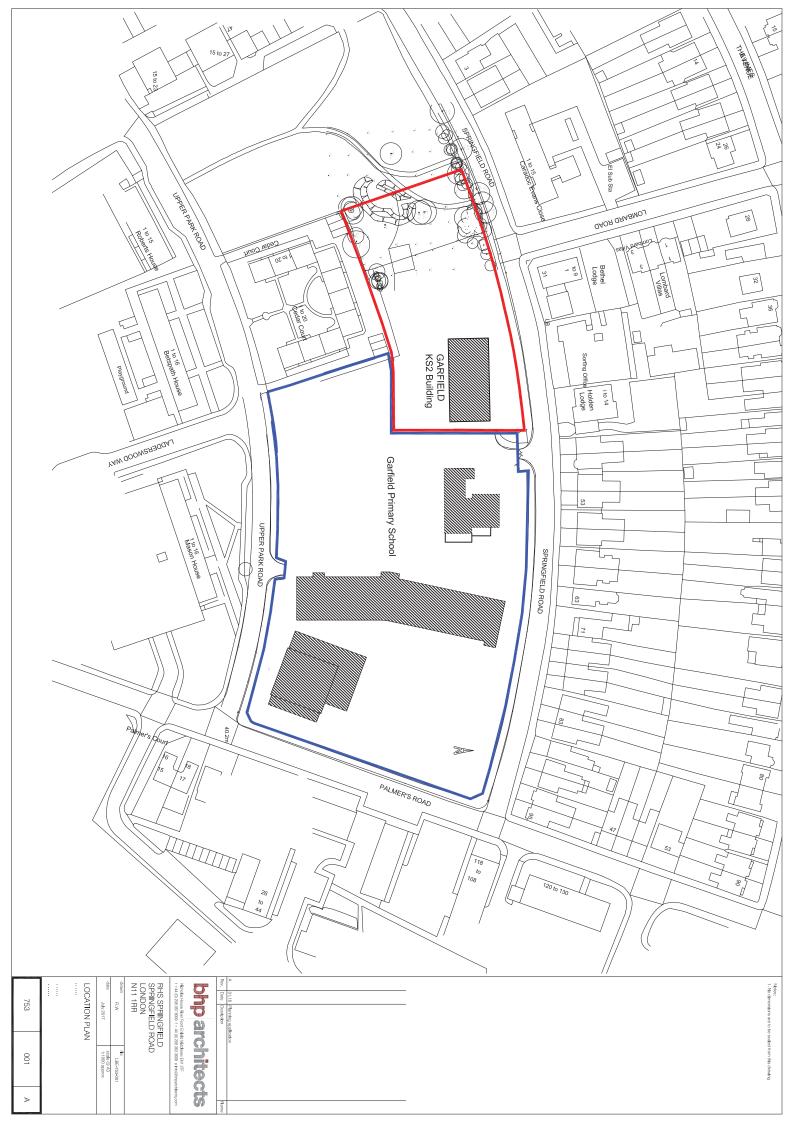

# 1. Site and Surroundings

- 1.1 The subject site is located south of Springfield Road. It is the former Garfield KS2 Building adjacent to the existing 3FE Garfield Primary School and has a total site area of approximately 0.44HA. The site is also bordered by residential flats and a public car park to the west.
- 1.2 There is an existing vehicular access from Springfield Road but there is no pedestrian access to the site.
- 1.3 The site is not located within a conservation area and does not contain a listed building.

- 7. 753-105-A Proposed Layout
- 8. 753-103-A Tree Removal, Constraints & Demolition Plan
- 9. 753-001-A Location Plan
- 10. 753-101-A Existing Site Plan
- 11.712\_PL\_001 Landscape Masterplan (Rev P01)