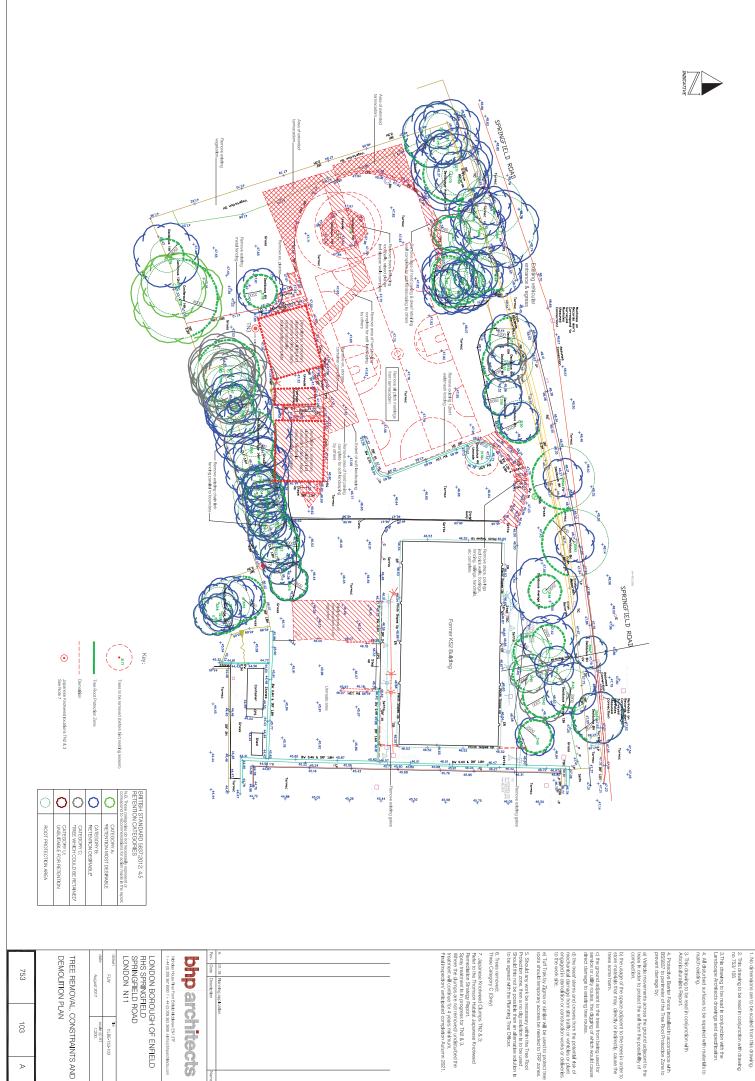

- 11.1 Policy DMD59 states that a Drainage Strategy will be required for all development to demonstrate how proposed measures manage surface water as close as to its source as possible and follow the drainage hierarchy in the London Plan. A drainage strategy has been submitted however it is not clear why the proposed SuDS measures have selected with respect to the London Plan Drainage Hierarchy. There are no source control SuDS measures and the proposal does not demonstrate how SuDS will be used and maximised on site to provide storage for surface water generated on site. The strategy also mentions the discharge of the surface water into the combined sewer which would not be in line with the Policy DMD59 of the Development Management Document.
- 11.2 An updated FRA/ drainage document has been requested that would seek to address the above concerns raised. Subject to receipt of this information, a SuDS strategy condition would be required. Members will be provided with an update at the meeting.
- 12. <u>Trees</u>
- 12.1 There are three trees within the development site. Council's Tree Officer has reviewed the information supplied with the scheme and has considered this satisfactory and has raised no objections. As such, this aspect of the scheme is considered acceptable.

- 7. 753-105-A Proposed Layout
- 8. 753-103-A Tree Removal, Constraints & Demolition Plan
- 9. 753-001-A Location Plan
- 10. 753-101-A Existing Site Plan
- 11.712\_PL\_001 Landscape Masterplan (Rev P01)

LONDON BOROUGH OF ENFIELD RHS SPRINGFIELD SPRINGFIELD ROAD LONDON N11 Japanese Knotweed Clumps TN2 & 3: Refer to the Thomson Habitat Japanese Knotweed bhp architects mediation Strategy Report. ray treatment Is In progress for TN2 & 3. rere the clumps are not removed undisturbed the atmost will continue for 4 years multi-nal inspection/ anticipated completion Autumn 2021 1e f:LBE-753-103 scale @ / 1:200

⊳

 This drawing to be read in conjunction with the Landscape Architects drawings and specification. This drawing to be read in conjunction with drawing no 753/ 105 Notes:

This drawing to be read in conjunction with rboriculturalists Report.

Protective Barrier Fence installed in accordance with 55837 to perimeter of the Tree Root Protection Zone to event damage by:

Vehicle movements across the ground adjacent to the es in order to protect the soll from the possibility of

the usage of the space adjacent to the trees in order to ore materials that may, directly or indirectly, cause the ses some harm.

c) the ground adjacent to the trees from being used for service or utility routes, the digging of which would cause direct damage to existing tree routes.

b) the trees' stems and crowns from the potential risk of nechanical damage from site traffic or vehicles or plant ngaged in demolficion or construction works or deliveries the work site.

ruff Trak by Zigma or similar will be used to protect tre ts should temporary access be needed to TRP zones

. Should any work be necessary within the Tree Root rotection zone, then a no dig solution is to be used . hould this not be possible then an alternative solution is be agreed with the Planning Tree Officer.