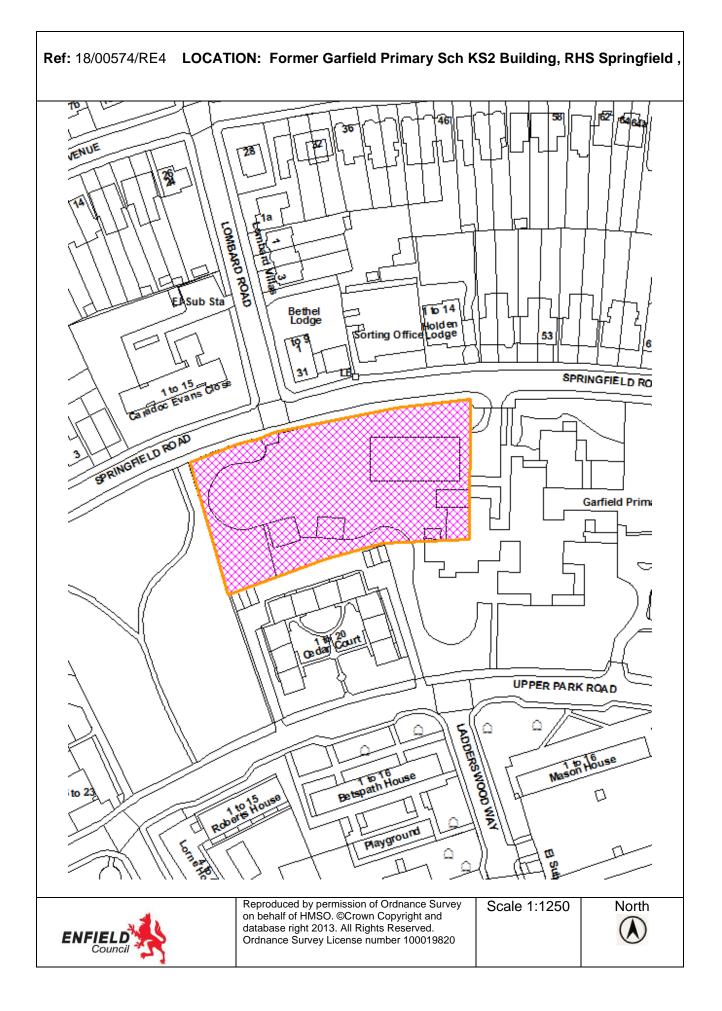

# LONDON BOROUGH OF ENFIELD PLANNING COMMITTEE **Date:** 26 June 2018 Report of **Contact Officer:** Ward: Southgate Green Assistant Director, Andy Higham **Regeneration & Planning** Sharon Davidson Husnain Mazhar Tel No: 0208 379 2670 **Ref:** 18/00574/RE4 Category: LBE - Dev by LA LOCATION: Former Garfield Primary School KS2 Building, RHS Springfield, Springfield Road, London, N11 1RR **PROPOSAL:** Re-configuration and refurbishment of existing building to provide a SEN (Special Educational Needs) unit together with new pedestrian/vehicular entrance, fencing, and associated park parking and landscaping.

# 1. Site and Surroundings

- 1.1 The subject site is located south of Springfield Road. It is the former Garfield KS2 Building adjacent to the existing 3FE Garfield Primary School and has a total site area of approximately 0.44HA. The site is also bordered by residential flats and a public car park to the west.
- 1.2 There is an existing vehicular access from Springfield Road but there is no pedestrian access to the site.
- 1.3 The site is not located within a conservation area and does not contain a listed building.