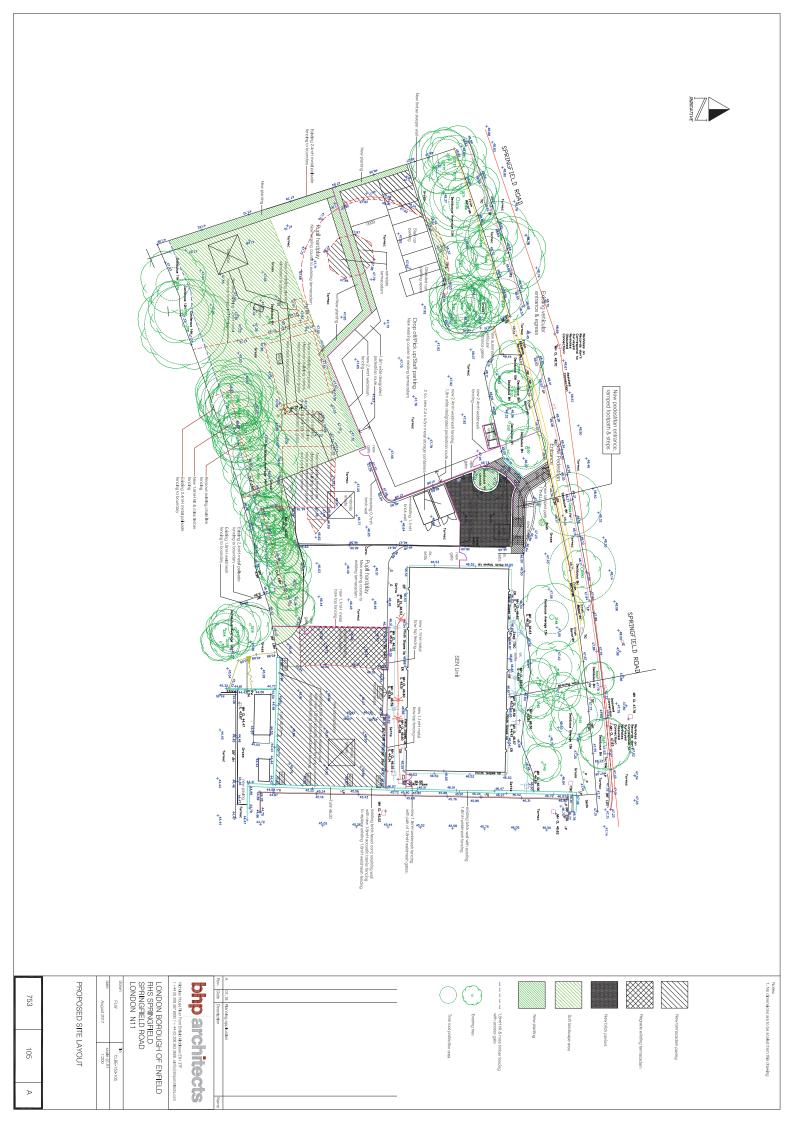

## 2. **Proposal**

- 2.1 The application seeks planning permission for the reconfiguration and refurbishment of the existing former Garfield KS2 Building to provide a Special Education Needs (SEN) unit for pupils with autism. The remodelling and refurbishment works would be internal only and the elevations are to remain as existing.
- 2.2 The external works would involve:
- 2.2.1 The removal of the 2 existing temporary classroom buildings and the existing metal storage container.
- 2.2.2 The removal of 3 Category C trees.
- 2.2.3 A new pedestrian entrance from Springfield Road to access the School's main entrance.
- 2.2.4 A new vehicular drop off/pick up and staff car parking area accessed via the existing vehicular entrance from Springfield Road.
- 2.2.5 The staff car parking to compromise 6 car parking spaces and 1 disabled car parking space.
- 2.2.6 Fencing to segregate vehicular and pedestrian/pupil areas.
- 2.2.7 Development of the remaining external area to provide both hard and soft landscaped pupil play areas, including the provision of sun shades.

- 7. 753-105-A Proposed Layout
- 8. 753-103-A Tree Removal, Constraints & Demolition Plan
- 9. 753-001-A Location Plan
- 10. 753-101-A Existing Site Plan
- 11.712\_PL\_001 Landscape Masterplan (Rev P01)

LONDON BOROUGH OF ENFIELD RHS SPRINGFIELD SPRINGFIELD ROAD LONDON N11 Japanese Knotweed Clumps TN2 & 3: Refer to the Thomson Habitat Japanese Knotweed bhp architects mediation Strategy Report. ray treatment Is In progress for TN2 & 3. rere the clumps are not removed undisturbed the atmost will continue for 4 years multi-nal inspection/ anticipated completion Autumn 2021 1e f:LBE-753-103 scale @ / 1:200

⊳

 This drawing to be read in conjunction with the Landscape Architects drawings and specification. This drawing to be read in conjunction with drawing no 753/ 105 Notes:

This drawing to be read in conjunction with rboriculturalists Report.

Protective Barrier Fence installed in accordance with 55837 to perimeter of the Tree Root Protection Zone to event damage by:

Vehicle movements across the ground adjacent to the es in order to protect the soll from the possibility of

the usage of the space adjacent to the trees in order to ore materials that may, directly or indirectly, cause the ses some harm.

c) the ground adjacent to the trees from being used for service or utility routes, the digging of which would cause direct damage to existing tree routes.

b) the trees' stems and crowns from the potential risk of nechanical damage from site traffic or vehicles or plant ngaged in demolficion or construction works or deliveries the work site.

ruff Trak by Zigma or similar will be used to protect tre ts should temporary access be needed to TRP zones

. Should any work be necessary within the Tree Root rotection zone, then a no dig solution is to be used . hould this not be possible then an alternative solution is be agreed with the Planning Tree Officer.