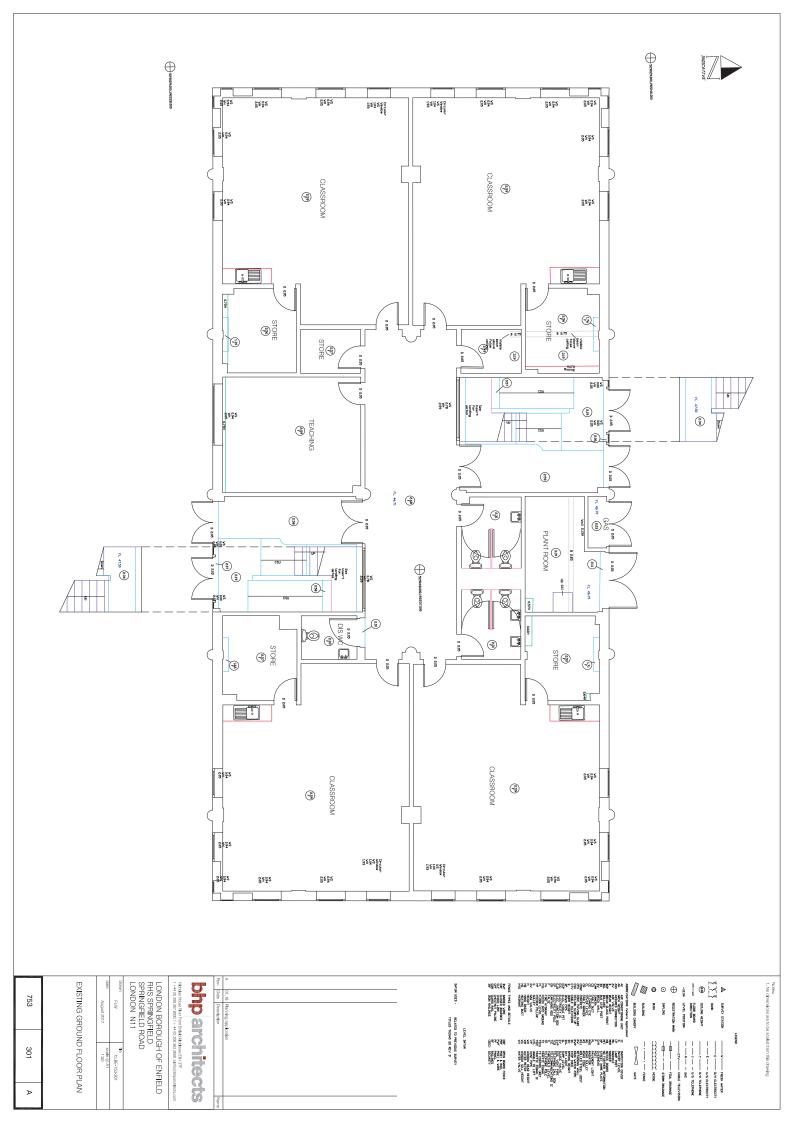

2. Approved Plans

Unless required by any other condition attached to this Decision, the development hereby permitted shall be carried out in accordance with the following approved plans and documents:

- 1. 753-303-A Existing South & East Elevation
- 2. 753-304-A Existing North and West Elevation
- 3. 753-302-A Existing First Floor Plan
- 4. 753-301-A Existing Ground Floor Plan
- 5. 753-322-A Proposed First Floor Plan
- 6. 753-321-A Proposed Ground Floor Plan